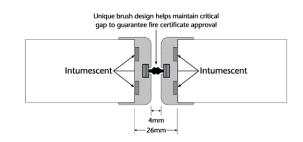

### PROVEN FIRE PERFORMANCE

Fitted with intumescent fire and smoke seals which are vandal-resistant yet easy to replace, these profiles are ideal for maintaining fire integrity and can be used on the front and back edges of fire resisting doorsets.

### **COLOURS & FINISHES**

Standard finish is Satin Anodised Aluminium (SAA), other anodised finishes or colour coating available. Profiles can be supplied with either neoprene blade or blank intumescent as opposed to brush seal if preferred.