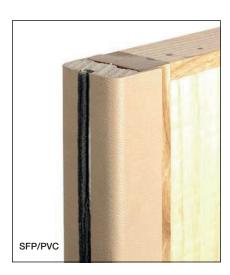

### STYLISH & DURABLE

PVC-u option features a PVC-u sheath on a timber substrate for outstanding performance and aesthetics, these elegant profiles can withstand a mechanical sharp edge impact of 60kg at 5 m/sec.

### **COLOURS & FINISHES**

Standard finish is Satin Anodised Aluminium (SAA), other anodised finishes or colour coating available. Profiles can be supplied with either neoprene blade or blank intumescent as opposed to brush seal if preferred.