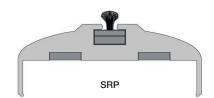

### **VERSATILE IN USE**

Rounded profiles are intended for meeting stiles on double doors and back edges of double swing pivot doors. Square profiles are designed for single doors or on double doors where there is the need to cut around locks and hinges.

# SRP