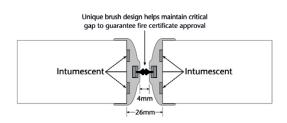

### PROVEN FIRE PERFORMANCE

Fitted with intumescent fire and smoke seals which are vandal-resistant yet easy to replace, these profiles are ideal for maintaining fire integrity and can be used on the front and back edges of fire resisting doorsets.

### **COLOURS & FINISHES**

Standard finish is Satin Anodised Aluminium (SAA), other anodised finishes or colour coating available. Profiles can be supplied with either neoprene blade or blank intumescent as opposed to brush seal if preferred.